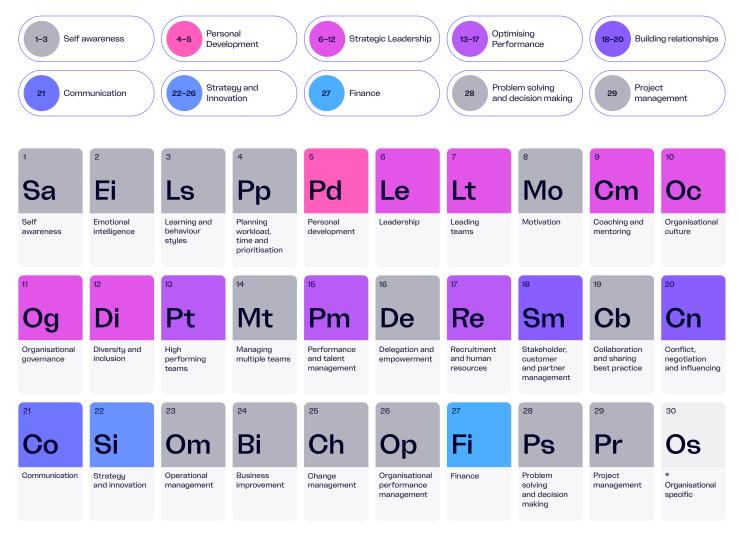

#### What does the programme cover?

The programme covers our C30 framework - the 30 capabilities a manager or leader requires to be effective.

## Aicura C30